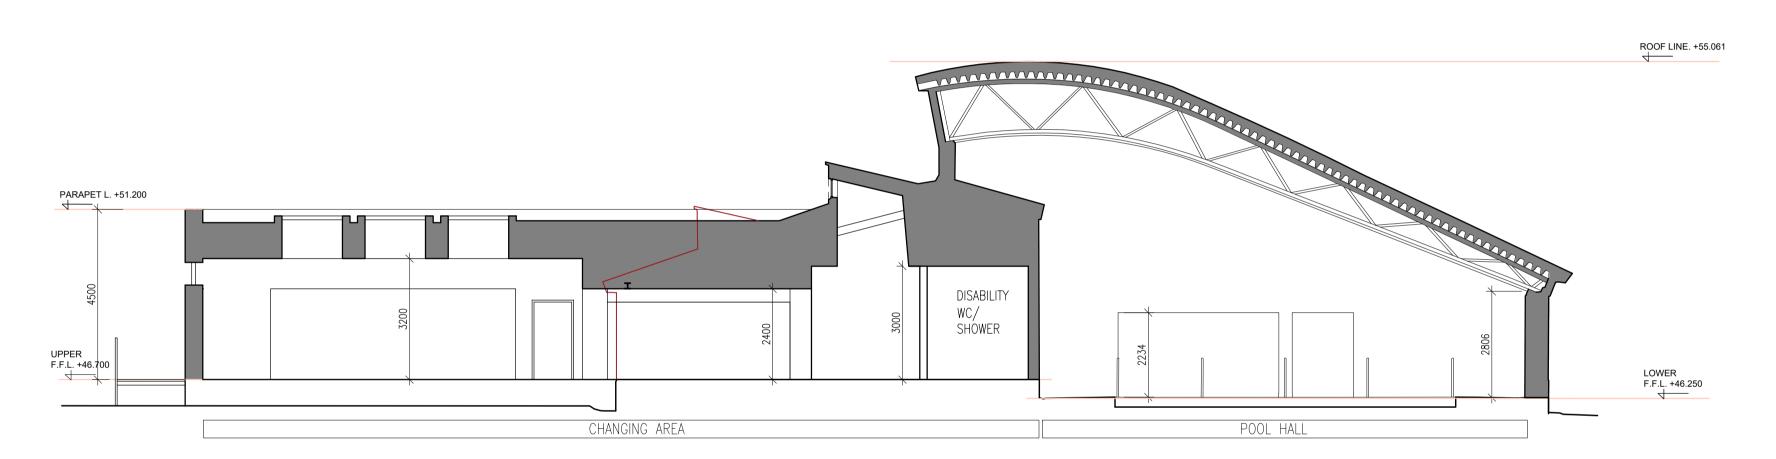

SECTION AA AS EXISTING

1:100

SECTION AA AS PROPOSED

1:100

CONTEXTUAL SOUTH-WEST ELEVATION AS PROPOSED

This drawing has been produced for Planning purposes only. This drawing is not to be used for pricing. This drawing is not for Construction. Do not scale from this drawing. Figured dimensions only to be taken from this drawing. All dimensions must be checked on site prior to construction, demolition or manufacturing. All dimensions in millimetres unless otherwise stated. Drawings to read in conjunction with all project documentation. This drawing must not be reproduced in whole or part without written consent. © Demesne Architects Limited. All Rights Reserved.

Wicklow Swimming Pool, Station Road, Bollarney North, Wicklow, WICKLOW COUNTY COUNCIL

A 26.04.2024 OVERALL HEIGHT OF THE EXTENTION AMENDED GPS

CONTEXTUAL ELEVATION **SECTION AA** APPROVED BY PROJECT NO. 5644 SUITABILITY **PLANNING** STATUS PART 8

DATE 29.01.2024 DRAWING NO. (01) 010

demesne Architects + Interior Designers

Demesne Architects + Interior Designers Desmond House, Main Street Maynooth, Co. Kildare, W23 Y8X6

1:200

T: +353 (0)1 610 6900 E: info@demesne-architects.ie W: www.demesne-architects.ie