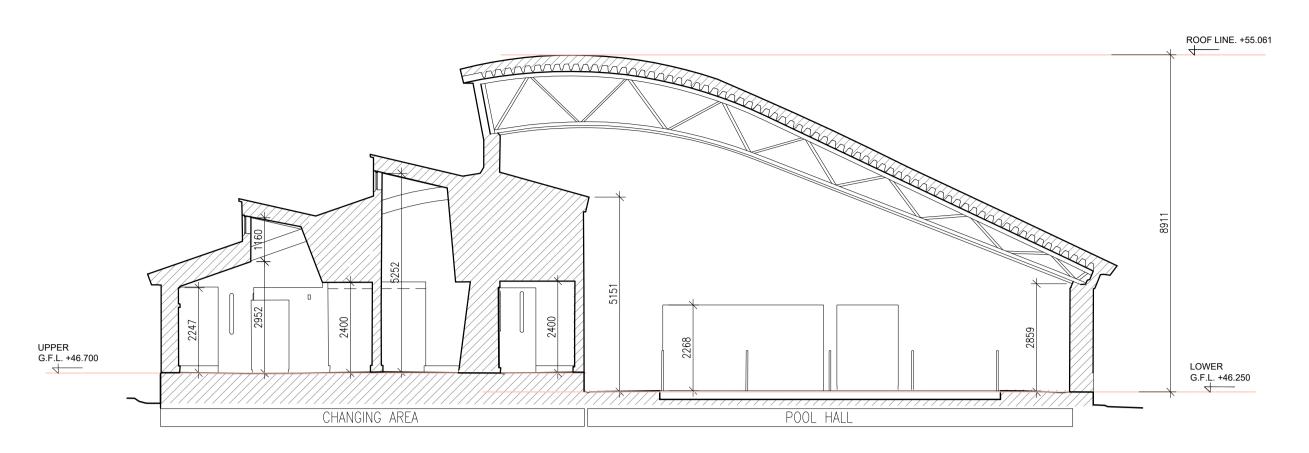

SECTION AA AS EXISTING

1:100

SECTION AA AS PROPOSED

1:100

CONTEXTUAL SOUTH-WEST ELEVATION AS PROPOSED

This drawing has been produced for Planning purposes only. This drawing is not to be used for pricing. This drawing is not for Construction. Do not scale from this drawing. Figured dimensions only to be taken from this drawing. All dimensions must be checked on site prior to construction, demolition or manufacturing. All dimensions in millimetres unless otherwise stated. Drawings to read in conjunction with all project documentation. This drawing must not be reproduced in whole or part without written consent. © Demesne Architects Limited. All Rights Reserved.

Wicklow Swimming Pool, Station Road, Bollarney North, Wicklow, WICKLOW COUNTY COUNCIL

A 26.04.2024 OVERALL HEIGHT OF THE EXTENTION AMENDED GPS

CONTEXTUAL ELEVATION **SECTION AA** APPROVED BY PROJECT NO. 5644 SUITABILITY **PLANNING** STATUS PART 8

DATE 29.01.2024 DRAWING NO. (01) 010

demesne Architects + Interior Designers

Demesne Architects + Interior Designers Desmond House, Main Street Maynooth, Co. Kildare, W23 Y8X6

1:200

T: +353 (0)1 610 6900 E: info@demesne-architects.ie W: www.demesne-architects.ie