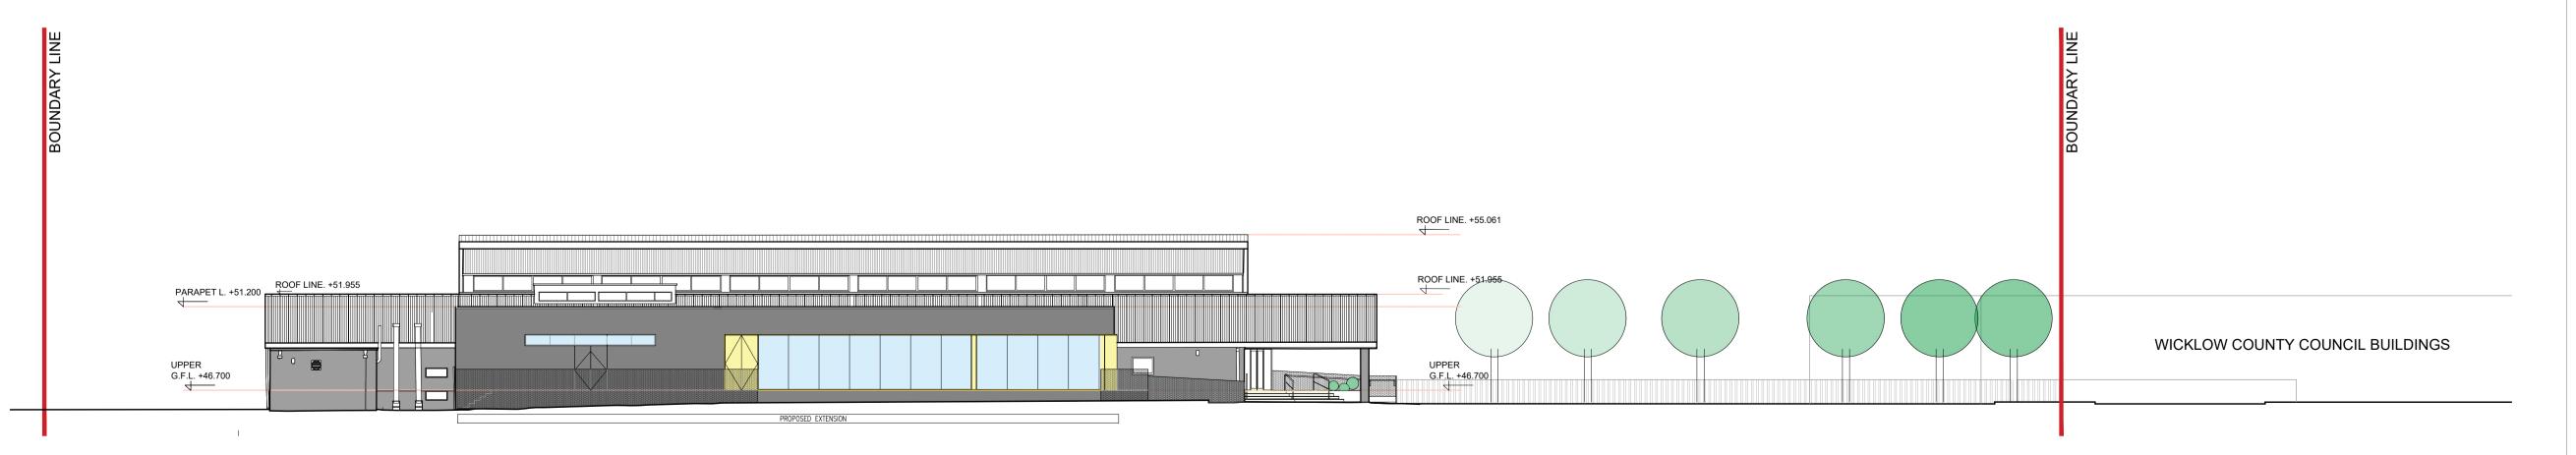

SECTION AA AS EXISTING

1:100

SECTION AA AS PROPOSED

1:100

CONTEXTUAL SOUTH-WEST ELEVATION AS PROPOSED

This drawing has been produced for Planning purposes only. This drawing is not to be used for pricing. This drawing is not for Construction. Do not scale from this drawing. Figured dimensions only to be taken from this drawing. All dimensions must be checked on site prior to construction, demolition or manufacturing. All dimensions in millimetres unless otherwise stated. Drawings to read in conjunction with all project documentation. This drawing must not be reproduced in whole or part without written consent. © Demesne Architects Limited. All Rights Reserved.

Wicklow Swimming Pool, Station Road, Bollarney North, Wicklow, WICKLOW COUNTY COUNCIL

A 26.04.2024 OVERALL HEIGHT OF THE EXTENTION AMENDED GPS

CONTEXTUAL ELEVATION **SECTION AA** APPROVED BY PROJECT NO. 5644 SUITABILITY **PLANNING** STATUS PART 8

DATE 29.01.2024 DRAWING NO. (01) 010

demesne Architects + Interior Designers

Demesne Architects + Interior Designers Desmond House, Main Street Maynooth, Co. Kildare, W23 Y8X6

1:200

T: +353 (0)1 610 6900 E: info@demesne-architects.ie W: www.demesne-architects.ie